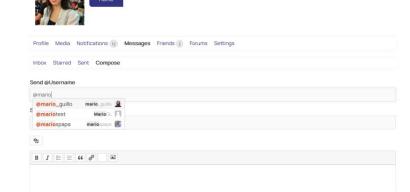

#### Profile options:

- Edit profile
- Set-up of notifications
- Send messages
- Check friendship requests
- View forum activity (incl. list of favourite topics)
- Check account settings (incl. email notification preferences)