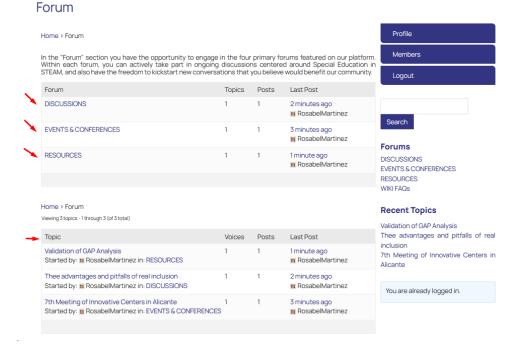

By signing in to this Community of Practice you will be able to participate in the 4 main forums available in the platform. In each forum, you will be able to participate in ongoing topic discussions related to Special Education in STEAM, as well as to initiate new discussions that you might consider relevant to the community.

#### The main forums are the following:

- DISCUSSIONS: This forum contains different topic discussions (in English, Greek, Bulgarian and Spanish) connected to different outputs of the SpicE project, as well as general discussions about challenges and opportunities for stakeholders working in Special Education in STEAM.
- RESOURCES: This forum aims to disseminate the materials published in the SpicE library. It also provides members with a space for presenting other resources and publications of interest for the community.
- . WIKI: This collaborative space will serve as a co-creation area for all members.
- EVENTS & CONFERENCES: This forum can be used by all members for announcing relevant events to the community, such as conferences and call
  for papers, courses, workshops or webinars, among others.

### **Forums**

You can click in one of forums to exchange with other CoP members.

Each forum contains different topics.

Topics can also be found in the list of topics shown under the forums.