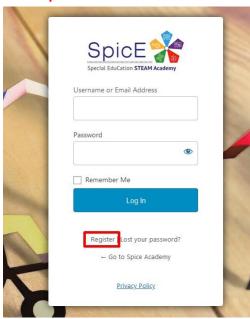

## **Registration / Login**

# **Registration / Login**

**Step 1: create account** 

| Account Details                                                                                                                                                                                                            | Profile Details                            |                                                                                                                                                                                                                                                                                      |
|----------------------------------------------------------------------------------------------------------------------------------------------------------------------------------------------------------------------------|--------------------------------------------|--------------------------------------------------------------------------------------------------------------------------------------------------------------------------------------------------------------------------------------------------------------------------------------|
| Username (required)                                                                                                                                                                                                        | Name (required)                            |                                                                                                                                                                                                                                                                                      |
| Email Address (required)                                                                                                                                                                                                   | This field may be seen by: <b>Everyone</b> |                                                                                                                                                                                                                                                                                      |
| Choose a password (required)                                                                                                                                                                                               |                                            |                                                                                                                                                                                                                                                                                      |
| characters long. To make it stronger, use upper and lower case letters, numbers, and symbols like 1~? % ^ 6, ).    fmnot a robot     Fmnot a robot |                                            | Step 2: validate account (you receive email)                                                                                                                                                                                                                                         |
|                                                                                                                                                                                                                            | ορήτου.                                    | Spice Academy                                                                                                                                                                                                                                                                        |
|                                                                                                                                                                                                                            |                                            | Hi Olga K.,                                                                                                                                                                                                                                                                          |
|                                                                                                                                                                                                                            | -                                          | Thanks for registering!  To complete the activation of your account, go to the following link and click on the  Activate button: <a href="https://spiceacademy.eu/activate/rPEpaCGFSIbw3Gce86oTv8oLxFYXzLfc/">https://spiceacademy.eu/activate/rPEpaCGFSIbw3Gce86oTv8oLxFYXzLfc/</a> |