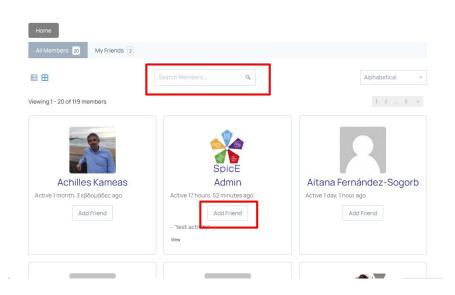

#### Members page features:

- All members in alphabetical / last active / newest registered order
- Possibility to find information about other members (friends, activity, basic profile info) and send friendship request
- Search option
- Home button to return to the forums