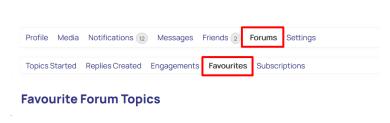

#### Profile options:

- Edit profile
- Set-up of notifications
- Send messages
- Check friendship requests
- View forum activity (incl. list of favourite topics)
- Check account settings (incl. email notification preferences)