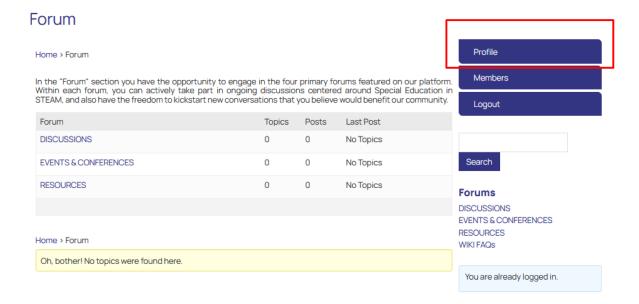

#### The main forums are the following:

- DISCUSSIONS: This forum contains different topic discussions (in English, Greek, Bulgarian and Spanish) connected to different outputs of the SpicE project, as well as general discussions about challenges and opportunities for stakeholders working in Special Education in STEAM.
- RESOURCES: This forum aims to disseminate the materials published in the SpicE library. It also provides members with a space for presenting other resources and publications of interest for the community.
- . WIKI: This collaborative space will serve as a co-creation area for all members.
- EVENTS & CONFERENCES: This forum can be used by all members for announcing relevant events to the community, such as conferences and call
  for papers, courses, workshops or webinars, among others.

### **Forums**

You can click in one of forums to exchange with other CoP members.

Each forum contains different topics.

Topics can also be found in the list of topics shown under the forums.